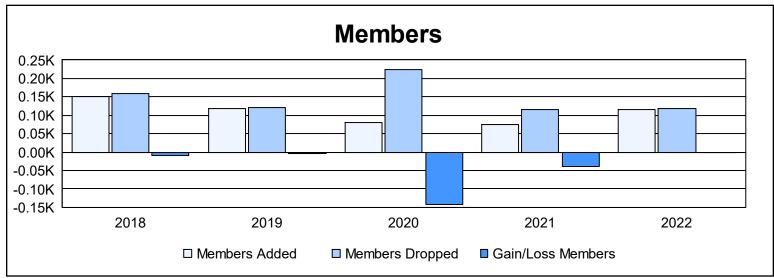

District 116 B

As of June 2022 Cumulative

| Year      | New<br>Clubs | Dropped<br>Clubs | Gain/<br>Loss<br>Clubs | New<br>Members | Charter<br>Members | Reinstate<br>Members | Transfer<br>Members | Total<br>Member<br>Added | Total<br>Members<br>Dropped | Gain/<br>Loss<br>Members |
|-----------|--------------|------------------|------------------------|----------------|--------------------|----------------------|---------------------|--------------------------|-----------------------------|--------------------------|
| 2017-2018 | 0            | 2                | -2                     | 134            | 2                  | 3                    | 12                  | 151                      | 159                         | -8                       |
| 2018-2019 | 1            | 3                | -2                     | 84             | 28                 | 1                    | 4                   | 117                      | 121                         | -4                       |
| 2019-2020 | 0            | 6                | -6                     | 43             | 5                  | 29                   | 4                   | 81                       | 223                         | -142                     |
| 2020-2021 | 1            | 3                | -2                     | 33             | 21                 | 15                   | 6                   | 75                       | 115                         | -40                      |
| 2021-2022 | 1            | 2                | -1                     | 82             | 26                 | 1                    | 7                   | 116                      | 117                         | -1                       |
| Average   | 1            | 3                | -3                     | 75             | 16                 | 10                   | 7                   | 108                      | 147                         | -39                      |